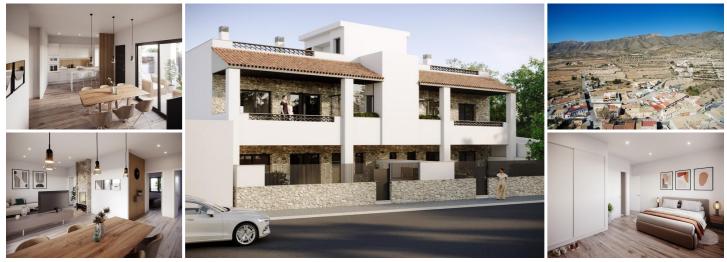

## 3 bedroom Apartment for sale in Hondon de las Nieves, Alicante 205,000€

This exclusive apartment project is located in La Canalosa, a village in the area of Hondón de las Nieves. This in an inland area of the province of Alicante, a 30-minute drive from the main city of Elche.

This small project consists of four spacious apartments with 3 bedrooms and 2 bathrooms, in two models: first floor with a private garden, and top floor with a private solarium. All apartaments have a combined living room, dining area and kitchen, with large windows opening onto a south-facing terrace. The master bedroom in all models has an ensuite bathroom and a dressing room. The ground-floor models have two garden terraces, one with a summer kitchen, and the other with laundry facilities. The upper floor models have a summer kitchen on the solarium.

Built with top-quality materials, this eco-friendly project includes an aerothermal system for hot water and an electrical installation that complies with REBT (Low Voltage Electrotechnical Regulations). The homes also have a pre-installation for ducted hot/cold air conditioning. Solar panels have been installed in the upper floor homes to reduce energy consumption.