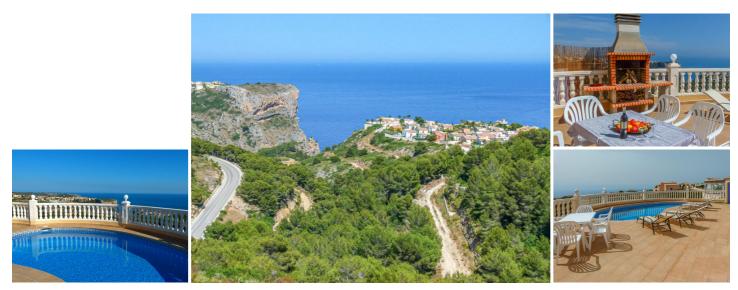

## 3 bedroom Villa for sale in Benitachell, Alicante 715,000€

Located in Cumbre del Sol, this villa offers breathtaking views over the cliffs and the azure Mediterranean Sea. The villa is spread over two floors and also has a basement. There is a living-dining room with a stove, a half-open kitchen, three bedrooms and three bathrooms. From both floors you can enjoy views of the sea. On both floors there are also sliding windows giving direct access to the terraces. Downstairs at the largest terrace we also find a swimming pool and a barbecue. The villa has air conditioning and underfloor heating. There is also parking space for two cars. There is also a project approved to extend the villa by 100 m2 if desired. The villa is just 4 minutes' drive from the idyllic pebble beach of Cala Moraig and 10 minutes from the tourist coastal village of Moraira. Jávea can be reached in 20 minutes. Both the international school and several large supermarkets can be reached in just 5 minutes.