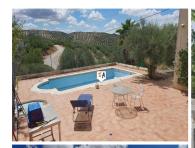

## 5 bedroom Country House for sale in Sabariego, Jaén 170,000€

This large 358m2 build, detached countryside home is situated in Sabariego, close to the historic town of Alcaudete, in the Jaen province of Andalucia, Spain. The Cortijo comes with grounds of 364m2 including large outside spaces with a private swimming pool, easy maintenance gardens and a garage. Set back from the road, a private driveway leads to large double gates into a spacious patio area with a garage to the right and a covered laundry and storage space on the left. You enter the property into an open reception area with a formal dining space and a lounge, off the dining space is a ground floor bedroom, with separate access from the covered patio, a bathroom with a separate shower that does need some TLC. Towards the rear is a spacious fitted kitchen that has direct access out into a private patio which leads to your private swimming pool area and to the main garden space with mature fruit trees. To the side of the property a door leads into a open plan guest kitchen and lounge with the first of two stairways to the first floor landing, from here you have a twin bedroom and a double bedroom on the left, to the right is a modern shower room which leads to a further good size bedroom with another landing space off which is a staircase leading back down to the reception area. Also on the first floor level is your master bedroom with an ensuite bathroom and access out onto a terrace area with views over the olive groves and the countryside.

3 bathrooms

Swimming Pool

Detached

✓ Fruit Trees

✓ Ideal Family Home

Laundry Room

Part Furnished

Private Pool