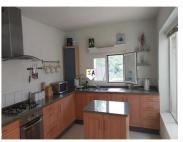

## 5 bedroom Country House for sale in Sabariego, Jaén 170,000€

This large 358m2 build, detached countryside home is situated in Sabariego, close to the historic town of Alcaudete, in the Jaen province of Andalucia, Spain. The Cortijo comes with grounds of 364m2 including large outside spaces with a private swimming pool, easy maintenance gardens and a garage. Set back from the road, a private driveway leads to large double gates into a spacious patio area with a garage to the right and a covered laundry and storage space on the left. You enter the property into an open reception area with a formal dining space and a lounge, off the dining space is a ground floor bedroom, with separate access from the covered patio, a bathroom with a separate shower that does need some TLC. Towards the rear is a spacious fitted kitchen that has direct access out into a private patio which leads to your private swimming pool area and to the main garden space with mature fruit trees. To the side of the property a door leads into a open plan guest kitchen and lounge with the first of two stairways to the first floor landing, from here you have a twin bedroom and a double bedroom on the left, to the right is a modern shower room which leads to a further good size bedroom with another landing space off which is a staircase leading back down to the reception area. Also on the first floor level is your master bedroom with an ensuite bathroom and access out onto a terrace area with views over the olive groves and the countryside.

🖛 5 bedrooms

♣ 364m² Plot size

Charming Property

✓ Fitted Kitchen

Good Rental Potential

Just needs updating

Off Road Parking

Private Garage