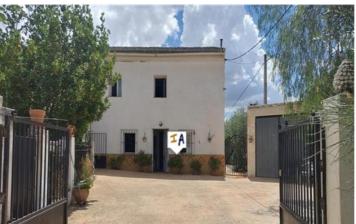

## 5 bedroom Country House for sale in Sabariego, Jaén 170,000€

This large 358m2 build, detached countryside home is situated in Sabariego, close to the historic town of Alcaudete, in the Jaen province of Andalucia, Spain. The Cortijo comes with grounds of 364m2 including large outside spaces with a private swimming pool, easy maintenance gardens and a garage. Set back from the road, a private driveway leads to large double gates into a spacious patio area with a garage to the right and a covered laundry and storage space on the left. You enter the property into an open reception area with a formal dining space and a lounge, off the dining space is a ground floor bedroom, with separate access from the covered patio, a bathroom with a separate shower that does need some TLC. Towards the rear is a spacious fitted kitchen that has direct access out into a private patio which leads to your private swimming pool area and to the main garden space with mature fruit trees. To the side of the property a door leads into a open plan guest kitchen and lounge with the first of two stairways to the first floor landing, from here you have a twin bedroom and a double bedroom on the left, to the right is a modern shower room which leads to a further good size bedroom with another landing space off which is a staircase leading back down to the reception area. Also on the first floor level is your master bedroom with an ensuite bathroom and access out onto a terrace area with views over the olive groves and the countryside.