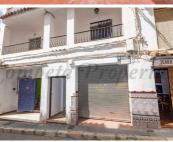

The current layout features a spacious ground floor premises, previously utilized for various businesses including bars, billiard rooms, and souvenir shops. A separate entrance from the road to the east leads to the upper levels, where two apartments share an east-facing balcony and a west-facing terrace, complemented by a storeroom and a rooftop terrace above the apartments.