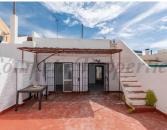

The current layout features a spacious ground floor premises, previously utilized for various businesses including bars, billiard rooms, and souvenir shops. A separate entrance from the road to the east leads to the upper levels, where two apartments share an east-facing balcony and a west-facing terrace, complemented by a storeroom and a rooftop terrace above the apartments.