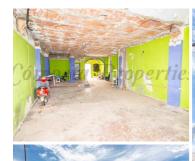

The current layout features a spacious ground floor premises, previously utilized for various businesses including bars, billiard rooms, and souvenir shops. A separate entrance from the road to the east leads to the upper levels, where two apartments share an east-facing balcony and a west-facing terrace, complemented by a storeroom and a rooftop terrace above the apartments.