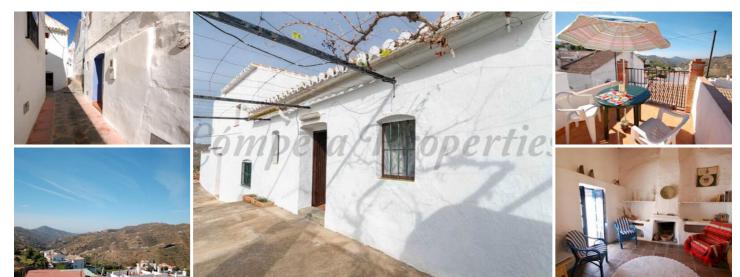

## 4 Schlaaf zimme ral temo id uaf scvekn Cmeoe

p, MágMB

Finca in excellent structural condition, located a short drive from Cómpeta and 20 minutes from the beach with a wonderful south facing terrace, where you can enjoy the sun all day long and the stunning views of the Mediterranean Sea.

The property has very good access and the main accommodation consists of a traditional style kitchen, a cozy living room with fireplace and two double bedrooms. It also has a living room and another bedroom, with independent access, but attached to the property, so there is the possibility of connecting this part with the main house. In addition, it has an outdoor bathroom, a storage room and an old stable.

On the side of the property there is a level space that could be transformed into gardens, terraces or even serve as a parking area for vehicles.

This property is located in an idyllic environment. It is ideal for creating the perfect family home, either for permanent living or as a holiday home.