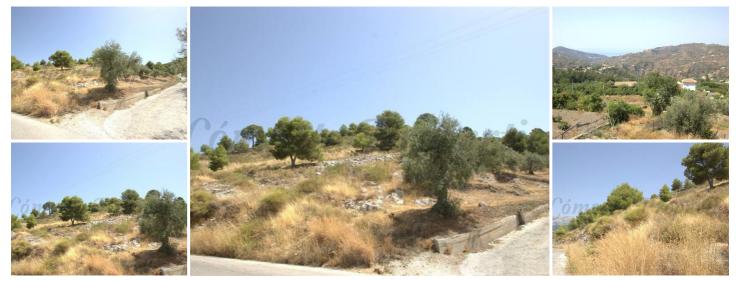

## Land for sale in Canillas de Albaida, Málaga

65,000€

An attractive, large plot in a very sought after location in walking distance of two lovely villages, Competa and Canillas de Albaida. Only 30 minutes drive from the beach.

Covering a total area of app. 30.000 sq.m it offers many possibilities. Accessed by tarmac road it has magnificent views over the verdant countryside to the Mediterranean.

Water connection and electricity are nearby and could be connected to the plot. Although an oasis of peace and tranquillity it is not isolated and could well be exactly what you are looking for on which to construct your dream home in the future.