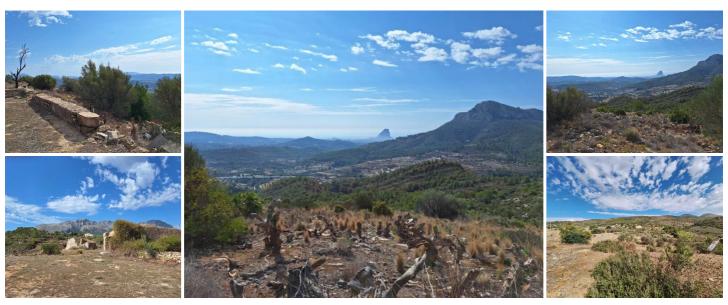

## 5 bedroom Country House for sale in Benissa, Alicante 600,000€

Rustic plot in a quiet natural environment between Benissa and Pinos offering spectacular panoramic views and sea views towards the well-known Peñón de Ifach de Calpe.

120,000m2 of protected land, (cannot be segregated).

It contains a large ruin house to be completely renovated with an area of 500 m2 on two floors (250m2 per floor). As it is a protected environment, the ruin can be renovated, but the house cannot be extended.

It also has another dilapidated building that can also be renovated with an area of 150 m2.

Due to its exceptional location, this spectacular plot is ideal for nature lovers who enjoy tranquil and natural surroundings. If you identify with this description, do not hesitate to call us or visit us at our office in Calpe to make an appointment.