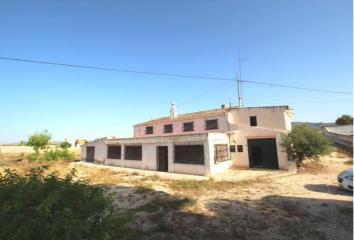

## 6 bedroom Country House for sale in Torrevieja, Alicante 259,995€

This wonderful country house, is full of interesting places. First, the plot has 40,000 m2 and has some boxes for horses, making it ideal for riding and caring for horses. It also has some fruit trees and shade, a small pine forest, and a cistern. The property built, has in total approximately 400m2. The house has two floors, the ground floor of 200m2 with living room, kitchen and toilet. The top floor has 80 m2 and has 3 bedrooms and another bathroom. The ground floor, communicates with a cave house of 100m2, this cave house has 2 bedrooms, 1 bathroom and another kitchen, so it is perfect to accommodate guests or use it as a vacation rental. The cave has 2 independent accesses to the street.On the other hand, the property has an underground cellar of 700m.The house is delivered with the furniture and electrical appliances that it has. It has barbecue, storage room, 2 garages, terrace, solarium, fireplace, security bars in the windows, so it is ready to move into. If you like this special property, please, do not hesitate to contact us to arrange a visit. We are specialists in the Costa Blanca and Costa Calida specialising in the Alicante and Murcia Inland regions with a particular emphasis on Elda, Pinoso, Aspe, Elche and surrounding areas. We are an established, well known and trusted company that has built a solid reputation amongst buyers and sellers since we began trading in 2004. We offer a complete service with no hidden charges or surprises, starting with sourcing the property, right through to completion, and an unrivalled after sales service which includes property management, building services, and general help and advice to make your new house a home. With a portfolio of well over 1400 properties for sale, we are confident that we can help, so just let us know your preferred property, budget and location, and we will do the rest.