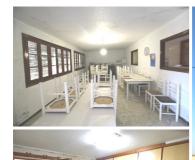

## 6 bedroom Country House for sale in Torrevieja, Alicante 259,995€

This wonderful country house, is full of interesting places. First, the plot has 40,000 m2 and has some boxes for horses, making it ideal for riding and caring for horses. It also has some fruit trees and shade, a small pine forest, and a cistern. The property built, has in total approximately 400m2. The house has two floors, the ground floor of 200m2 with living room, kitchen and toilet. The top floor has 80 m2 and has 3 bedrooms and another bathroom. The ground floor, communicates with a cave house of 100m2, this cave house has 2 bedrooms, 1 bathroom and another kitchen, so it is perfect to accommodate guests or use it as a vacation rental. The cave has 2 independent accesses to the street.On the other hand, the property has an underground cellar of 700m.The house is delivered with the furniture and electrical appliances that it has. It has barbecue, storage room, 2 garages, terrace, solarium, fireplace, security bars in the windows, so it is ready to move into. If you like this special property, please, do not hesitate to contact us to arrange a visit. We are specialists in the Costa Blanca and Costa Calida specialising in the Alicante and Murcia Inland regions with a particular emphasis on Elda, Pinoso, Aspe, Elche and surrounding areas. We are an established, well known and trusted company that has built a solid reputation amongst buyers and sellers since we began trading in 2004. We offer a complete service with no hidden charges or surprises, starting with sourcing the property, right through to completion, and an unrivalled after sales service which includes property management, building services, and general help and advice to make your new house a home. With a portfolio of well over 1400 properties for sale, we are confident that we can help, so just let us know your preferred property, budget and location, and we will do the rest.