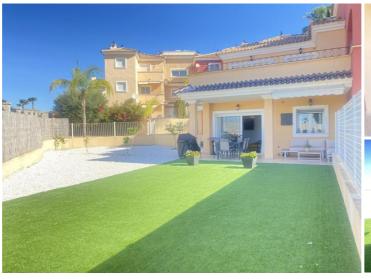

Entering the plot to access the property you find a little garden; the kitchen is open plan, toilet and washing room, amazing size for the dining area and the sitting area, from here through french door, you would access to a covered porch and the garden.

The property is attached to a block of 4 apartments and has a divisor wall in the garden which can be raised to have total privacy.

Sells unfurnished. It includes an underground parking space and 12m2 lockable storage room.