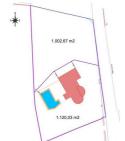

## 4 bedroom Villa for sale in Javea, Alicante 499,000€

This traditional villa is located at the end of a cul-de-sac in the quiet neighbourhood of Pinosol a very short distance from the beach. The villa is located on an urban plot of 2135 m2. There is an agreement with the municipality that the plot can be divided into a plot with villa, pool and garden of about 1000 m2 and a building plot of about 1000 m2. To build, the plot must first be urbanised. More information on request. The current villa has a total built area of 288 m<sup>2</sup> and is divided over two floors. From the street there is a pedestrian entrance leading to the first floor where the main house and swimming pool are located. Lower down the street is a gate leading to a driveway with parking for several cars. Here is the entrance to the ground floor. The upper floor consists of a naya which, due to its western orientation, is ideal for breakfast in the morning sun. In addition, there is a spacious living room with a fireplace. From the living room there is direct access to the poolside terrace. Adjacent to the living room is a kitchen and a dining room. In the dining room there is a lift connecting the first floor with the ground floor. Also on the first floor are two double bedrooms, one of which has an en suite bathroom and a family bathroom. Both bedrooms have balconies with lovely wide views over the green hills and the Montgó. The lower floor comprises a living-dining room with an open-plan kitchen and two double bedrooms, each with an en suite bathroom. The property is in need of renovation but offers a fantastic opportunity as an investment. The villa is only 5 minutes from the Arenal, where you will find a beautiful sandy beach and a promenade with several nice restaurants, bars and shops. The historic centre of Jávea can be reached in 10 minutes. The owner is willing to offer the property with 3 instalment payments over a period of up to 2 years. These are 34% on commencement, 33% after 12 months and 33% on or before the 24-month term.