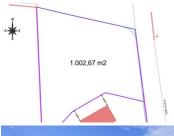

## 4 bedroom Villa for sale in Javea, Alicante 499,000€

This traditional villa is located at the end of a cul-de-sac in the quiet neighbourhood of Pinosol a very short distance from the beach. The villa is located on an urban plot of 2135 m2. There is an agreement with the municipality that the plot can be divided into a plot with villa, pool and garden of about 1000 m2 and a building plot of about 1000 m2. To build, the plot must first be urbanised. More information on request. The current villa has a total built area of 288 m<sup>2</sup> and is divided over two floors. From the street there is a pedestrian entrance leading to the first floor where the main house and swimming pool are located. Lower down the street is a gate leading to a driveway with parking for several cars. Here is the entrance to the ground floor. The upper floor consists of a naya which, due to its western orientation, is ideal for breakfast in the morning sun. In addition, there is a spacious living room with a fireplace. From the living room there is direct access to the poolside terrace. Adjacent to the living room is a kitchen and a dining room. In the dining room there is a lift connecting the first floor with the ground floor. Also on the first floor are two double bedrooms, one of which has an en suite bathroom and a family bathroom. Both bedrooms have balconies with lovely wide views over the green hills and the Montgó. The lower floor comprises a living-dining room with an open-plan kitchen and two double bedrooms, each with an en suite bathroom. The property is in need of renovation but offers a fantastic opportunity as an investment. The villa is only 5 minutes from the Arenal, where you will find a beautiful sandy beach and a promenade with several nice restaurants, bars and shops. The historic centre of Jávea can be reached in 10 minutes. The owner is willing to offer the property with 3 instalment payments over a period of up to 2 years. These are 34% on commencement, 33% after 12 months and 33% on or before the 24-month term.