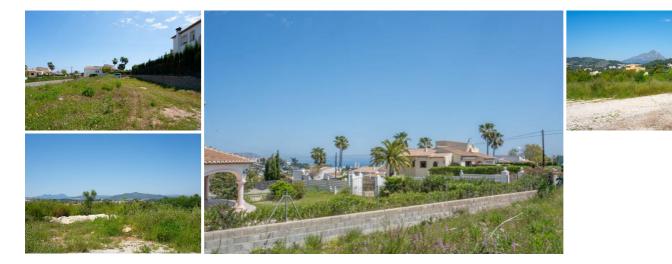

## Land for sale in Javea, Alicante 228,000€

This plot has an ideal location for those who love the peace and quiet but still like to be at a short distance from all facilities. It is located in the quiet urbanisation of Pinosol, which is next to the Granadella nature reserve. It is only 5 minutes drive to the beach, supermarkets, schools etc. At walking distance there are several restaurants and at 2 minutes walk you are at the Pinosol park with playground and barbecue area. Because there are no rear neighbours, you can enjoy a beautiful view over the valley to Benitatchell, as well as a view of the Montgó. If a house with 2 floors is built, there is also sea view from the second floor.