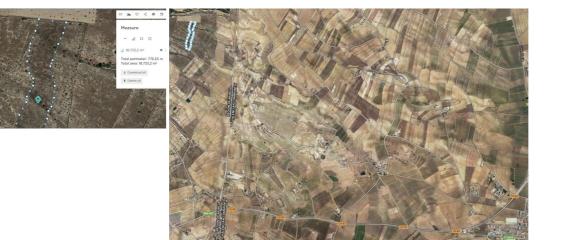

## Other for sale in Torrevieja, Alicante

29,995€

This legal building plot is located in Jumilla. The plot has 18671 m2 m2. You will can build your dream house in Spain, and enjoy the lovely views from this land.We are specialists in the Costa Blanca and Costa Calida specialising in the Alicante and Murcia Inland regions with a particular emphasis on Elda, Pinoso, Aspe, Elche and surrounding areas. We are an established, well known and trusted company that has built a solid reputation amongst buyers and sellers since we began trading in 2004. We offer a complete service with no hidden charges or surprises, starting with sourcing the property, right through to completion, and an unrivalled after sales service which includes property management, building services, and general help and advice to make your new house a home. With a portfolio of well over 1400 properties for sale, we are confident that we can help, so just let us know your preferred property, budget and location, and we will do the rest.

🛏 0 bedrooms

🎍 0 bathrooms

♣ 18,671m<sup>2</sup> Plot size

Spain Property Shop Property marketed by Spain Property Shop S.L