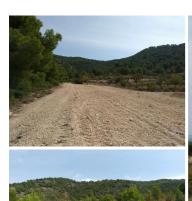

## Other for sale in Abanilla, Murcia 22,950€

Plot of 5,020 square meters in terms of Abanilla. It has some fruit trees such as almond and olive trees. It is buildable. It has the possibility to put water and electricity. We are specialists in the Costa Blanca and Costa Calida specialising in the Alicante and Murcia Inland regions with a particular emphasis on Elda, Pinoso, Aspe, Elche and surrounding areas. We are an established, well known and trusted company that has built a solid reputation amongst buyers and sellers since we began trading in 2004. We offer a complete service with no hidden charges or surprises, starting with sourcing the property, right through to completion, and an unrivalled after sales service which includes property management, building services, and general help and advice to make your new house a home. With a portfolio of well over 1400 properties for sale, we are confident that we can help, so just let us know your preferred property, budget and location, and we will do the rest.