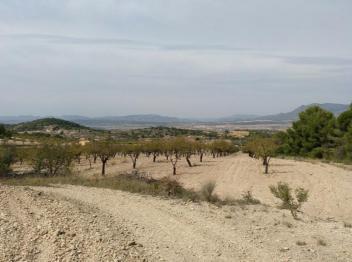

## Other for sale in Abanilla, Murcia 22,950€

Plot of 5,020 square meters in terms of Abanilla. It has some fruit trees such as almond and olive trees. It is buildable. It has the possibility to put water and electricity. We are specialists in the Costa Blanca and Costa Calida specialising in the Alicante and Murcia Inland regions with a particular emphasis on Elda, Pinoso, Aspe, Elche and surrounding areas. We are an established, well known and trusted company that has built a solid reputation amongst buyers and sellers since we began trading in 2004. We offer a complete service with no hidden charges or surprises, starting with sourcing the property, right through to completion, and an unrivalled after sales service which includes property management, building services, and general help and advice to make your new house a home. With a portfolio of well over 1400 properties for sale, we are confident that we can help, so just let us know your preferred property, budget and location, and we will do the rest.