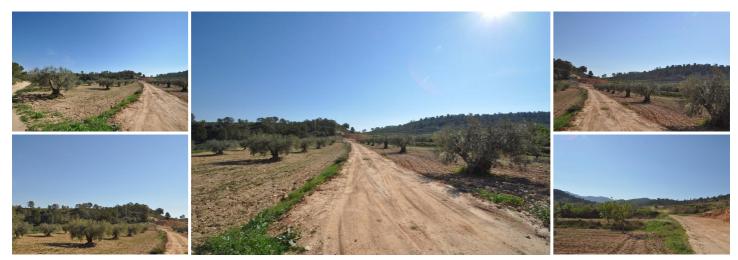

## Other for sale in Torrevieja, Alicante 26,995€

This plot is located in the stunning location of La zarza and is set on the edge of the National park of Sierra De La Plia. With walking and cycling track in abundance in this area makes it popular with tourests and locals alike. The plots will come with written confirmation from the town hall that the plots can be built on along with written confirmation that mains water and electricity are possible to the plot (quotes also available). In this area the town hall allow the following builds. Single level properties upto 250m2 and two level of 200m2 and 200m2. If this looks and sounds like the plot for you click on the link below to arrange your viewing today. We are specialists in the Costa Blanca and Costa Calida specialising in the Alicante and Murcia Inland regions with a particular emphasis on Elda, Pinoso, Aspe, Elche and surrounding areas. We are an established, well known and trusted company that has built a solid reputation amongst buyers and sellers since we began trading in 2004. We offer a complete service with no hidden charges or surprises, starting with sourcing the property, right through to completion, and an unrivalled after sales service which includes property management, building services, and general help and advice to make your new house a home. With a portfolio of well over 1400 properties for sale, we are confident that we can help, so just let us know your preferred property, budget and location, and we will do the rest.