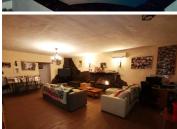

The main house has 6 bedrooms and 2 dressing rooms one attached to the main bedroom. There is a large lounge dining room and Kitchen, it also has a laundry room. It is possible to separate the main house into two apartments.

☑ Climate Control - Fireplace

✓ Views - Forest

Features - Guest Apartment

Features - Bar

6 bathrooms

✓ Swimming Pool

Setting - Close To Forest

Pool - Private