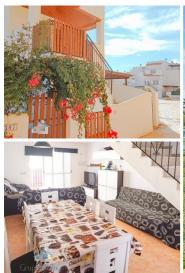

Entering the duplex on the ground floor, you will be greeted by a bright livingdining room integrated with the kitchen, as well as a toilet. This ground floor has air conditioning for your comfort. Going up the stairs to the first floor, you will find two bedrooms, both equipped with air conditioning and builtin wardrobes. One of them has a double bed and access to the balcony, while the other one has a trundle bed, ideal for guests, and gives access to the largest terrace of the property. This terrace has a wooden pergola and an outlet to connect a hose.