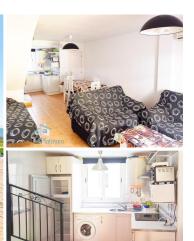

Entering the duplex on the ground floor, you will be greeted by a bright livingdining room integrated with the kitchen, as well as a toilet. This ground floor has air conditioning for your comfort. Going up the stairs to the first floor, you will find two bedrooms, both equipped with air conditioning and builtin wardrobes. One of them has a double bed and access to the balcony, while the other one has a trundle bed, ideal for guests, and gives access to the largest terrace of the property. This terrace has a wooden pergola and an outlet to connect a hose.