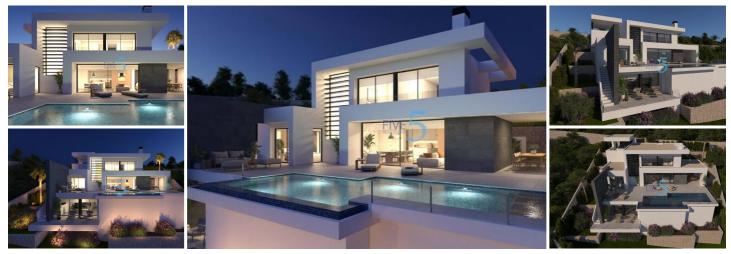

## 3 bedroom Villa for sale in El/Benitachell Poble Nou de Benitatxell, Alicante 1,745,000€

NEW BUILD VILLA WITH THE SEA VIEWS IN CUMBRE DEL SOL

New Build luxury villa with private pool and sea views in the Residential Resort Cumbre del Sol, in Benitachell, on the Costa Blanca North, between Alicante and Valencia city.

A modern design and an elegant and bright layout are the keys to this villa with 3 bedrooms, all with en-suite bathrooms, with the master bedroom also having a large dressing room. The ground floor of this property allows us to extend it to 4 bedrooms.

The main floor is characterised by open-plan spaces, where the kitchen and living-dining room are joined together and open onto the main terrace with a beautiful private infinity pool and the porch.

Its layout and design have been conceived to make the most of the sea views, both from the bedrooms and from the living-dining room. At the same time, special attention has been paid to privacy, incorporating a vertical wall that not only provides privacy to the main terrace, but also stands out as a decorative element.

A comfortable and sustainable villa, with underfloor heating through aerothermal heating, fireplace, installation of a self-consumption photovoltaic system, pre-installation of the necessary plug for charging electric cars, selection of materials that provide quality and warmth to the house.