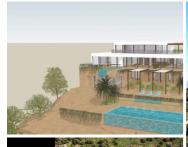

## Land for sale in Sotogrande, Cádiz 725,000€

The residential building plot is located within a short walk to the International School of Sotogrande, and is accessed from the road via a private driveway down to the predominantly flat plot. It is orientated to the south, giving sun all day, and depending on the style of build, sea views are possible from the finished villa. To the south is a green zone, and neighbouring plots will feature large high quality villas, making this a very prestigious and sought after neighbourhood. There is a blueprint design available for a villa with garage of 884m2 that the regulations allow, offering excellent privacy, and an interesting project.