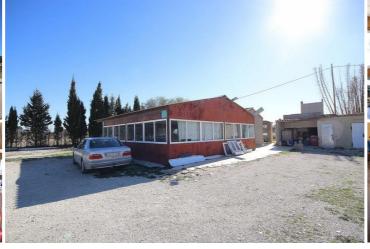

## Country House for sale in Aspe, Alicante 105,000€

Detached property used as a restaurant. 10.000m<sup>2</sup> plot of land with a construction of around 200m<sup>2</sup>, partly metal, used as an industrial kitchen and storage with a large dining room, also with an outside storage room and frozen chamber for food. Currently not registered but it was built over 20 years ago and the deeds will be obtained for the sale.

The plot is fenced and there is mains water and electricity, and tarmac road all the way to the house. The house next door, with the same owners, is ref GMJ2240.

Aspe town is located in the valley of the river Vinalopó, . It is a charming town, in a rural area surrounded by mountains, vines, olives and almonds but it is also just a few minutes' drive from the bustling cities of Elche (12 km) and Alicante (25 km). Alicante airport and Costa Blanca's beaches are just 22 km away.

up 0 bedrooms

♣ 10,000m² Plot size

✓ Fenced Plot

0 bathrooms

✓ Mains Electric

Barbecue

★ 200m² Build size

Mains Water