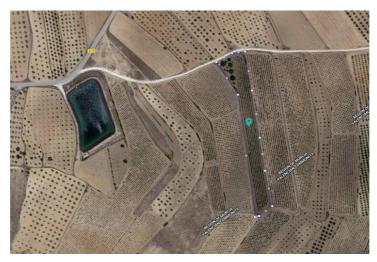

## Land til salgs i Yecla, Murcia 27.900€

Plots in Raspay - Yecla. We have 3 plots in the same polygon of Yecla. The 3 plots total a total of 18912 square meters. They have water. Beautiful views of the mountains. Plot of 6239 m2Plot of 7050 m2Plot of 5623 m2If you have any questions, do not hesitate to contact us to get more information. If you are looking for a plot, you are in the right place. We are specialists in the Costa Blanca and Costa Calida specialising in the Alicante and Murcia Inland regions with a particular emphasis on Elda, Pinoso, Aspe, Elche and surrounding areas. We are an established, well known and trusted company that has built a solid reputation amongst buyers and sellers since we began trading in 2004. We offer a complete service with no hidden charges or surprises, starting with sourcing the property, right through to completion, and an unrivalled after sales service which includes property management, building services, and general help and advice to make your new house a home. With a portfolio of well over 1400 properties for sale, we are confident that we can help, so just let us know your preferred property, budget and location, and we will do the rest.