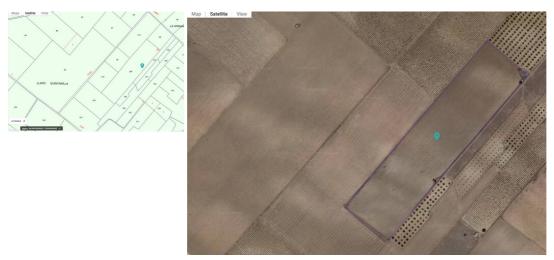

## Land til salgs i Yecla, Murcia 19.000€

This plot has a total of 15,429 square meters. It is composed of two plots. The first plot has 12,160 square meters and the second plot has 3,269 square meters. If you have any questions, do not hesitate to contact us to get more information. If you are looking for a plot, you are in the right place. We are specialists in the Costa Blanca and Costa Calida specialising in the Alicante and Murcia Inland regions with a particular emphasis on Elda, Pinoso, Aspe, Elche and surrounding areas. We are an established, well known and trusted company that has built a solid reputation amongst buyers and sellers since we began trading in 2004. We offer a complete service with no hidden charges or surprises, starting with sourcing the property, right through to completion, and an unrivalled after sales service which includes property management, building services, and general help and advice to make your new house a home. With a portfolio of well over 1400 properties for sale, we are confident that we can help, so just let us know your preferred property, budget and location, and we will do the rest.