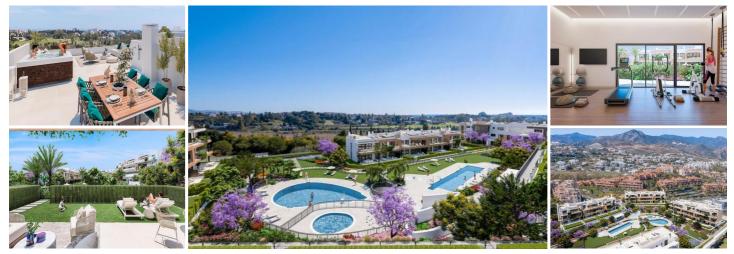

## 2 soverom Leilighet til salgs i Atalaya Isdabe, Málaga 475.000€

Modern 2 and 3 bed apartments off-plan in the last plot of Atalaya, right next to Guadalmina, on the junction between Marbella, Estepona and Benahavís. First Phase is 90% sold, with Phase II under construction with 30 apartments from €475,000, with completion in July 2024!

Luxury 2 and 3 bedroom apartments in Atalaya, right next to Guadalmina, close to all services, on the junction between Marbella, Estepona and Benahavís.

Last 3 apartments available in Phase I

South facing 3 bed duplex penthouse with sea views for €714.000€ South facing 3 bed ground floor aparatment with an 80m2 garden for €618.000 South East facing 2 bed ground floor apartment with a massive 117m2 garden for only €545,000

Features

Beautiful design by Ismael Mérida Arquitectos.
Full of amenities with gym, heated pool, jacuzzis, children areas, lake and luxury landscaping.
Elevated ground floors with double gardens.
Top brands and qualities. Underfloor heating throughout.
Full cost-free personalization of all interior materials.
On-Site after sales service.