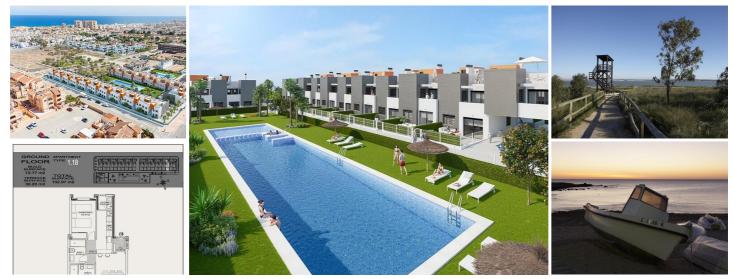

## 2 soverom Villa til salgs i Torrevieja, Alicante

277.200€

New Residential Development in Torrevieja, Just 1 km from the Sea

Modern Apartments with 2 and 3 Bedrooms

Located in the vibrant Altos del Sol area of Torrevieja, this new residential development offers a variety of apartment options with 2 and 3 bedrooms. Ground-floor units come with private gardens, while top-floor units feature private solariums for exclusive outdoor relaxation. Additionally, the complex includes one townhome, catering to those looking for added space and privacy. Each unit includes an underground parking space, and storage rooms are available as an optional feature.

Spacious Communal Areas and Family-Friendly Amenities

The residential complex is thoughtfully designed with ample communal spaces, featuring landscaped gardens that create a peaceful environment. Families can enjoy a large community swimming pool with a dedicated children's area, perfect for relaxing and socializing under the warm Mediterranean sun. The development is located around 1 km from "Playa de Los Locos," offering convenient beach access for residents.

**Top-Quality Finishes and Energy-Efficient Features** 

These homes stand out for their high-quality finishes and attention to detail. Each unit is equipped with a 600W photovoltaic solar panel system, providing an eco-friendly energy solution. Additional premium features include builtin barbacuas on the solariums, armored front dears, built in wardrohes with interior fittings, bathroom furniture with