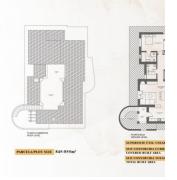

3 soverom

850m² Tomtestørrelse

Drinking water available on site

2 bac

Breathtaking mountain views

Partially fenced plot

★ 169m² Bygg størrelse

Communal pool and gardens