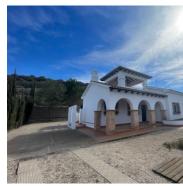

## 3 soverom Villa til salgs i Las Palas, Murcia 275.000€

Fantastic! 3-bed 2-bathroom detached house Mimosa with a huge living-dining room and even a store room. This house is ideal for a family. It has two outdoor area with pergolas and a kitchen with access to the drying area.~Los Altos de las Palas is a development that features interior doors with rustic Spanish style panelled pine wood, 35mm thick, and traditional black iron handles. Built-in wardrobe fronts also use rustic style pine wood hinged doors, with a wooden shelf for suitcases and clothes hanging rail. Decorative wooden beams can be found in the porches and living rooms, depending on the dwelling type.~The exterior façade enclosures of the buildings feature thermos clay block construction that is 29cm thick, finished with single-layer mortar in various colours. The interior partition walls have hollow brick construction. ~The exterior surfaces are rendered with single-layer mortar with a rough finish, while the interior surfaces are finished with scratch finish gypsum plaster. False ceilings in the bathrooms and toilets are finished with plaster panels.~The sloping roofs of the buildings are covered with curved aged tiles, with thermal insulation on the roof slab, except on porches. Flat roofs are covered with curved aged tiles, also with thermal insulation on the roof slab, except on porches. Flat roofs and terraces are waterproofed and finished with anti-slip floor tiling.~The interior flooring of the buildings is finished with natural earthenware clay imitation tiles measuring 31x31cm, with a skirting on the same material. Exterior flooring, such as pavements, porches, clothes drying areas, and solarium, are finished with anti-slip earthenware tiles measuring 31x31cm and have a skirting of the same material.~Bathrooms are tiled with ceramic tiles up to a maximum height of 1.30m and are finished with decorative border tiles. The baths and showers are tiled up to the ceiling, and a marble finish separating partition is fitted between the shower and toilet.~Kitchens are also tiled with ceramic tiles up to the ceiling.~The entrance door of each dwelling features rustic style panelled pine wood with a traditional black iron handle and security lock. Outdoor joinery uses white lacquered aluminium profiles, either hinged or sliding, depending on the plan. Double glazing with a 4+6+4 separation is used, while roller blinds are installed on doors and aluminium windows, except in bathrooms.~Kitchens