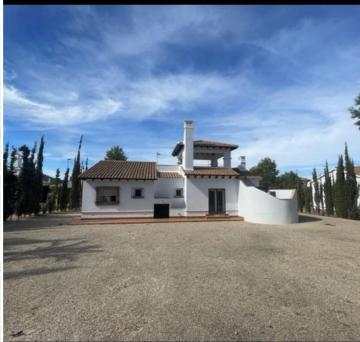

## 3 soverom Villa til salgs i Las Palas, Murcia 275.000€

Fantastic! 3-bed 2-bathroom detached house Mimosa with a huge living-dining room and even a store room. This house is ideal for a family. It has two outdoor area with pergolas and a kitchen with access to the drying area.~Los Altos de las Palas is a development that features interior doors with rustic Spanish style panelled pine wood, 35mm thick, and traditional black iron handles. Built-in wardrobe fronts also use rustic style pine wood hinged doors, with a wooden shelf for suitcases and clothes hanging rail. Decorative wooden beams can be found in the porches and living rooms, depending on the dwelling type.~The exterior façade enclosures of the buildings feature thermos clay block construction that is 29cm thick, finished with single-layer mortar in various colours. The interior partition walls have hollow brick construction. ~The exterior surfaces are rendered with single-layer mortar with a rough finish, while the interior surfaces are finished with scratch finish gypsum plaster. False ceilings in the bathrooms and toilets are finished with plaster panels.~The sloping roofs of the buildings are covered with curved aged tiles, with thermal insulation on the roof slab, except on porches. Flat roofs are covered with curved aged tiles, also with thermal insulation on the roof slab, except on porches. Flat roofs and terraces are waterproofed and finished with anti-slip floor tiling.~The interior flooring of the buildings is finished with natural earthenware clay imitation tiles measuring 31x31cm, with a skirting on the same material. Exterior flooring, such as pavements, porches, clothes drying areas, and solarium, are finished with anti-slip earthenware tiles measuring 31x31cm and have a skirting of the same material.~Bathrooms are tiled with ceramic tiles up to a maximum height of 1.30m and are finished with decorative border tiles. The baths and showers are tiled up to the ceiling, and a marble finish separating partition is fitted between the shower and toilet.~Kitchens are also tiled with ceramic tiles up to the ceiling.~The entrance door of each dwelling features rustic style panelled pine wood with a traditional black iron handle and security lock. Outdoor joinery uses white lacquered aluminium profiles, either hinged or sliding, depending on the plan. Double glazing with a 4+6+4 separation is used, while roller blinds are installed on doors and aluminium windows, except in bathrooms.~Kitchens