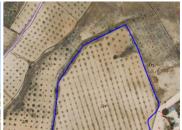

## Land til salgs i Jumilla, Murcia 52.900€

For sale: Almond orchard of app. 22400 m2, located in Jumilla municipality, 15 minutes from Pinoso. Features trees in full production. The parcel does not have water or electricity, but connection to both is possible, as the water and electricity points are just at the limits. The orchard is well-maintained, healthy, offers a wonderful investment with a quick return, source for own agricultural ventures or a possibilities for a house construction. There are other houses in the orchard's vicinity. About the area: Murcia region in southeastern Spain is a major producer of fruits, vegetables, and nuts. Almond trees are particularly important, as Murcia's dry, warm, Mediterranean climate, and fertile soil are ideal for their cultivation. The region is one of Europe's leading producers of almonds, contributing significantly to both local and international markets. About us: We have a large portfolio of properties in the Costa Blanca and Costa Calida areas, specialising in country properties, villas, fincas, building plots and design and build options in the Alicante and Murcia regions with a particular emphasis on Elda, Monovar, Pinoso, Sax, Villena, Aspe, Fortuna, Albacete and many more surrounding areas. We have been established since 2004 and have decades of experience between the team which we bring to bear to help you find and secure your new dream home. We help you every step of the way to make sure your purchase in Spain is safe and hassle free. We are not here to sell you a property, we are here to help you realise your dream and find what is right for you. With us you are in the safest hands. Contact us now to have a no obligation chat about how you too can realise your dreams.