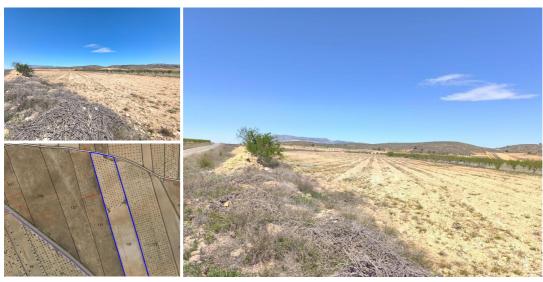

## Land til salgs i Abanilla, Murcia 89.990€

For sale: Parcel of app. 42000 m2, of which app. 15000 m2 is almond orchard in full production, rest if former vineyard, currently fallow. Land is located near Cañada de la Leña in Albanilla municipality. Parcel could serve for agricultural purposes or for a rural house construction. It currently does not have water or electricity, but both could be connected through points at the border of the parcel. Convenient access via tarmac road. There are inhabited houses in the parcel vicinity. Don't miss out on this opportunity!About the area: Murcia region in southeastern Spain is a major producer of fruits, vegetables, and nuts. Almond trees are particularly important, as Murcia's dry, warm, Mediterranean climate, and fertile soil are ideal for their cultivation. The region is one of Europe's leading producers of almonds, contributing significantly to both local and international markets. About us: We have a large portfolio of properties in the Costa Blanca and Costa Calida areas, specialising in country properties, villas, fincas, building plots and design and build options in the Alicante and Murcia regions with a particular emphasis on Elda, Monovar, Pinoso, Sax, Villena, Aspe, Fortuna, Albacete and many more surrounding areas. We have been established since 2004 and have decades of experience between the team which we bring to bear to help you find and secure your new dream home. We help you every step of the way to make sure your purchase in Spain is safe and hassle free. We are not here to sell you a property, we are here to help you realise your dream and find what is right for you. With us you are in the safest hands. Contact us now to have a no obligation chat about how you too can realise your dreams.