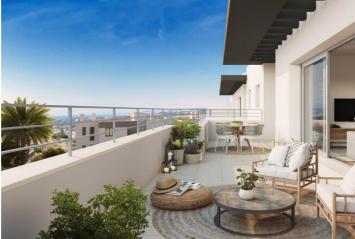

Embracing an open-space concept and a harmonious blend of aesthetics and functionality, every apartment is thoughtfully designed to ensure maximum enjoyment with natural daylight flooding the interiors. The heart of the home, the kitchen, boasts high-quality appliances, ensuring culinary delights for the discerning chef. The bedrooms are graced with generous built-in wardrobes and expansive windows that offer breathtaking vistas of the mesmerizing Mediterranean Sea.

The ground floor apartments boast a generously-sized private garden, while the upper floor apartments invite you to unwind and soak in the panoramic beauty from the spacious terraces. With a coveted south-east to south-west orientation, be enchanted by the sweeping views of the sea and mountains, which create an ever-changing canvas of nature's splendor.