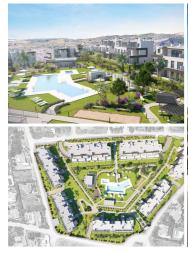

## 2 soverom Leilighet til salgs i Estepona, Málaga 436.000€

3 Bedroom Middle Floor Apartment in Valle Romano

Discover a private oasis of 115 exquisite apartments, ranging from 2 to 4 bedrooms, nestled next to the renowned Valle Romano Golf & Resort, and mere minutes away from the sun-kissed beaches of Estepona. Perfectly connected to the A7 and AP7 highways, this exclusive urbanization offers a seamless blend of convenience and serenity, making it the ideal haven for those seeking an idyllic coastal lifestyle.

The ground floor apartments boast a generously-sized private garden, while the upper floor apartments invite you to unwind and soak in the panoramic beauty from the spacious terraces. With a coveted south-east to south-west orientation, be enchanted by the sweeping views of the sea and mountains, which create an ever-changing canvas of nature's splendor.

Adding to the allure, each apartment comes complete with a garage and storage space, included in the package for your convenience.

Payand the private abodes, the communal area backens with an array of amonities that enitomize the Moditorranean