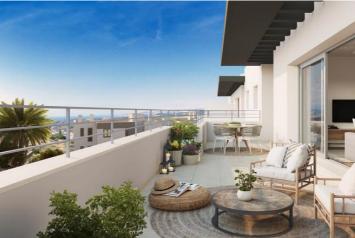

Embracing an open-space concept and a harmonious blend of aesthetics and functionality, every apartment is thoughtfully designed to ensure maximum enjoyment with natural daylight flooding the interiors. The heart of the home, the kitchen, boasts high-quality appliances, ensuring culinary delights for the discerning chef. The bedrooms are graced with generous built-in wardrobes and expansive windows that offer breathtaking vistas of the mesmerizing Mediterranean Sea.

The ground floor apartments boast a generously-sized private garden, while the upper floor apartments invite you to unwind and soak in the panoramic beauty from the spacious terraces. With a coveted south-east to south-west orientation, be enchanted by the sweeping views of the sea and mountains, which create an ever-changing canvas of nature's splendor.