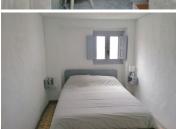

Stairs from the kitchen then lead up to the first floor where there is a landing and dressing area again with traditional beamed ceilings that then leads into a double bedroom. There is then also from the landing area access to the bathroom which has a Spanish bath, wc, sink and steps up to a raised storage area