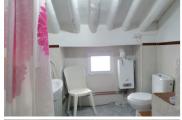

Stairs from the kitchen then lead up to the first floor where there is a landing and dressing area again with traditional beamed ceilings that then leads into a double bedroom. There is then also from the landing area access to the bathroom which has a Spanish bath, wc, sink and steps up to a raised storage area