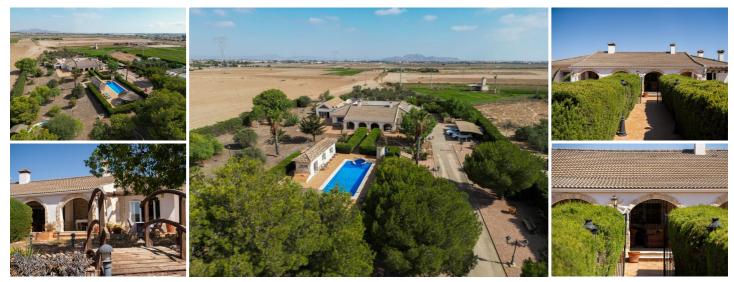

## 6 soverom Villa til salgs i Torre Pacheco, Murcia 695.000€

Discover Finca La Puebla, Perfect Family Retreat in Murcia's Tranquil BeautyWelcome to this captivating Finca that embodies the essence of joyful family living Nestled a mere 10 minutes away from the pristine shores of Bahia Bella and a short 15-minute drive to the enchanting beauty of Cartagena, this gem of a property boasts convenience and leisure at every turn The prestigious Caleia Mar Menor golf & spa resort is also just around the corner, providing a touch of luxury to your lifestyle

As you step onto the expansive grounds of this finca, you're greeted by sprawling gardens that embrace the spirit of outdoor fun and relaxation Imagine basking in the Spanish sun while your children laugh and play in the lush surroundings A symphony of laughter and joy fills the air as the outdoor pool invites the family to endless days of aquatic delight The terrace, complete with a charming kitchen, becomes the heart of al fresco dining, where every meal becomes a cherished memory

Inside, a world of endless possibilities unfolds With 6 thoughtfully designed bedrooms, there's space for everyone in the family – and even for those friends who feel like family The indoor pool offers year-round aquatic enjoyment, while the gym caters to the health-conscious members of the household Step onto the private terrace, a secluded oasis where you can unwind and soak in the serenity that surrounds you

A true highlight of this finca is the traditional library, a sanctuary where you can escape into literature or focus on your work, all while relishing in the view of the enchanting patio The seamless flow of space allows you to open up the living room to the porch, creating a harmonious indoor-outdoor living experience that perfectly complements the classic architectural lines of the finca