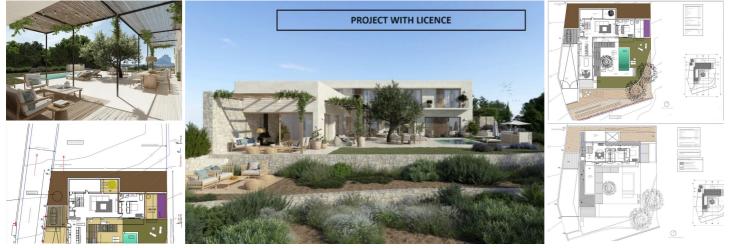

## 2.450.000€

This beautiful Mediterranean new build villa is located on a sloping plot of 1079 m2 which coincides with an excellent south-east orientation and offers beautiful views of the sea and the Peñon de Ifach. The exceptional thing about this plot is that it borders rustic land, so we have a house on urban land with the feeling of living in a Mediterranean forest with sea views. The decision was made to move as little earth as possible and to blend the villa into the natural relief of the plot. The house is designed in an L-shape which frees up the maximum space within the plot. One wing has two floors, the other only one. All rooms have a south or east orientation and enjoy extraordinary views of the sea and a Mediterranean forest. The house has a strong link with the outdoor spaces, the interior merges with the outside and this brings nature into the house. The outdoor areas are occupied most months of the year as an extension of this house. In the east wing of the ground floor there is the heart of the house, the kitchen overlooking the garden and pool, the dining room and a living room with fireplace, all this space is connected to the outside with bright, traditional Mediterranean verandas covered with reed. The south wing houses on the ground floor an attractive and spacious living room that is very open to the outside, but also opens onto an English patio, which gives us exceptional cross ventilation and great spatial richness. This light source also illuminates a multi-functional space, ideal for a music room, gym, yoga practice, games room... or the owner's dream. From the large living room you can access the master suite, giving you independence from the rest of the upstairs bedrooms. This bedroom has an attractive layout, where the dressing room and the bathroom connect in a circular manner without having to pass through the rest area, but the most attractive aspect is without a doubt the private connection from this suite with again a covered terrace with a Mediterranean veranda and view of the pine forest and the sea. leads, with two bedrooms and three bathrooms, linked to a continuous balcony overlooking the sea and the Ifach Rock. Finally, a living area (which can be converted into a third bedroom) with access to two opposite terraces, again cross ventilation runs through the house. More information on request.