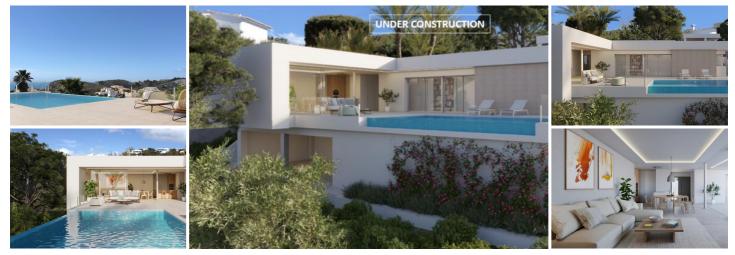

## 3 soverom Villa til salgs i Benitachell, Alicante

1.175.000€

This beautiful, unique villa is located in Cumbre del Sol and offers magnificent views over the Mediterranean azure sea and the cliffs of Benitachell. Idyllic beaches are less than a km away, the tourist fishing village of Moraira just 10 minutes away and the sandy beach of Jávea just under 20 minutes away. The villa is southwest facing and consists of one floor which ensures utmost comfort. There is a spacious living-dining room, an open kitchen with adjacent laundry room, a double bedroom with an en suite bathroom and two double bedrooms sharing a bathroom. From the living room there is direct access to the terrace at the infinity pool through large sliding windows. The villa is currently under construction.