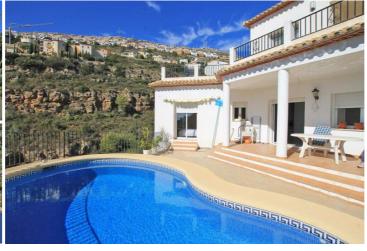

## 5 soverom Villa til salgs i Benitachell, Alicante 485.000€

South facing villa, with lovely sea and mountain VIEWS, and separate guest apartment. Situated in Encinas area of Cumbre del Sol, Benitachell, in a tranquil location, within WALKING DISTANCE of amenities. Accommodation, via steps, to the main living area, which consists of: living/dining room, with fireplace and direct access to pool area; open kitchen; 2 bedrooms (one with sea views); bathroom. Internal staircase to upper level, comprising: master bedroom (with sea view) and en-suite bathroom. On the lower level, the apartment consists of 2 bedrooms and 2 bathrooms. In addition: hot/cold air conditioning; fitted wardrobes. Externally: private pool; easy maintenance garden, with various terraces and areas to relax; off road parking. The Cumbre del Sol urbanisation offers the following services - all within a short distance: shopping centre, supermarket, hairdresser, chemist, bars and restaurants, tennis and paddle courts, hiking trails, international Lady Elizabeth junior and senior schools, equestrian centre, beach and coves. The nearby towns of Benitachell, Javea and Moraira are all within a few minutes\' drive. HP96210A