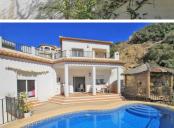

## 5 soverom Villa til salgs i Benitachell, Alicante 485.000€

South facing villa, with lovely sea and mountain VIEWS, and separate guest apartment. Situated in Encinas area of Cumbre del Sol, Benitachell, in a tranquil location, within WALKING DISTANCE of amenities. Accommodation, via steps, to the main living area, which consists of: living/dining room, with fireplace and direct access to pool area; open kitchen; 2 bedrooms (one with sea views); bathroom. Internal staircase to upper level, comprising: master bedroom (with sea view) and en-suite bathroom. On the lower level, the apartment consists of 2 bedrooms and 2 bathrooms. In addition: hot/cold air conditioning; fitted wardrobes. Externally: private pool; easy maintenance garden, with various terraces and areas to relax; off road parking. The Cumbre del Sol urbanisation offers the following services - all within a short distance: shopping centre, supermarket, hairdresser, chemist, bars and restaurants, tennis and paddle courts, hiking trails, international Lady Elizabeth junior and senior schools, equestrian centre, beach and coves. The nearby towns of Benitachell, Javea and Moraira are all within a few minutes\' drive. HP96210A