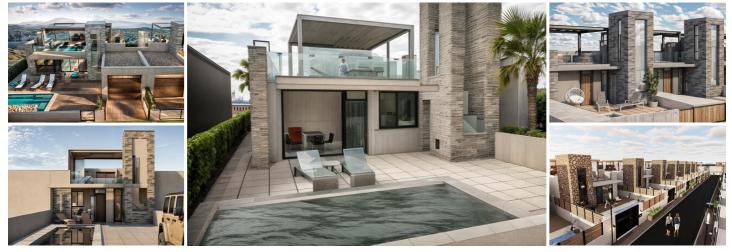

## 2 soverom Leilighet til salgs i La Pinilla, Murcia 159.390€

Brand new development of 327 new properties in La Pinilla, Murcia. The first phase of 177 properties will be a mixture of villas and apartments with 2 and 3 bedrooms and 2 bathrooms, all built with top quality materials and fixtures and fittings. With prices starting from just 159,390 € for a 2 bed, 2 bath apartment and villas from 186,300 €.With 3 different types of apartments and 3 models of villas to choose from, now is the time to visit this lovely new development in Murcia with wonderful views all round and just 26 kilometres from the beautiful beaches of Bolnuevo and Puerto de Mazarron and 25 kilometres from Murcia international airport. Strategically located between Murcia and Cartagena, this project provides a convenient access to a diverse range of employment opportunities, educational institutions and recreational activities. Purchase before the 15th February 2025 and your property will be fully furnished and have all white goods plus dual air-conditioning and a swimming pool all included at no extra cost. Completion of the first phase is scheduled for Q4 2027. Designed as an eco-friendly oasis, the development promotes a green, healthy lifestyle for its residents, offering a balanced and sustainable living environment. There will be two Commercial Centres over the two phases and a communal swimming pool and paddle court will be constructed during the second phase for all residents and guests to use.La Pinilla is a small village located southwest of Fuente Alamo de Murcia and the neighbouring Las Palas which shares the old Camino Real that once connected Cartagena and Lorca. Nestled at the foothills of the Sierra del Algarrobo and Sierra Espuna, it is surrounded by scenic landscapes that are perfect for hiking, cycling and walking. Mazarron is just 7 minutes away and Totana 15 minutes drive, where come 2027, the high speed train line linking Almeria, Malaga and Madrid will be completed.