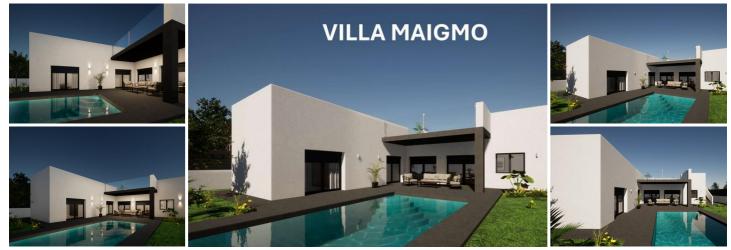

## 3 soverom Villa til salgs i Pinoso, Alicante

285.000€

BUILD YOUR OWN NEW BUILD DREAM VILLA IN THE SUN!!! 1.- STRUCTURE, FAÇADE AND ENCLOSURES.Foundation footings will be laid in accordance with the recommendations of the corresponding technical projects. The structure will be of one-way reinforced concrete with joists and vaults or reticular. Solarium with ceramic floor tiles or nontrafficable flat roofs (depending on the model) will be of the inverted type with slopes for the correct evacuation of water, thermal insulation and waterproofing, with a gravel surface finish. The external enclosure will be made of autoclaved aerated concrete blocks (Ytong) or thermo-clay block rendered with water-repellent mortar in a chamber. The exterior cladding will be made with single-layer mortar. The interior lining will be of ceramic brick or laminated plasterboard on a structure of galvanised steel profiles, with thermal insulation. The technical characteristics of the materials used and their correct installation on site provide the building with thermal and acoustic insulation that has an impact on the degree of comfort of the villa.2.- COATINGS AND FINISHES. 2.1.- GENERAL FLOORING OF THE HOUSEThere is a choice of top quality porcelain stoneware flooring in a wide variety of colours, up to 20€/m2.2.2-PAINTS AND FINISHESThe walls will be painted with top-quality smooth plastic paint in a choice of several neutral shades.2.3- ROOFSThe ceilings will be finished off with a continuous suspended false ceiling made of laminated plasterboard, except for the laundry room, where a suspended ceiling will be installed, made of smooth laminated plasterboard, for maintenance of installations. All horizontal surfaces shall be painted white.2.4- INTERIOR DIVISIONSThe interior distribution of the villa will be done with ceramic partition walls or laminated plasterboards. In wet rooms, the plasterboard panels shall be water-resistant.3.- KITCHENKitchen according to project, completely furnished with high quality furniture, melamine finish in homogeneous colour with surface texture. There will be different OPTIONS of finishes to choose from. The flooring in the kitchen will be the same as the general flooring in the rest of the house. The general walls will be painted in smooth plastic paint in the same colour as the rest of the house. The worktop, in quartz agglomerate (Silestone range 1) or national granite with different COLOUR OPTIONS to choose from. The single how stainless steel or rosin sink with drainer shall be inset and the mixer tan with swivel shout