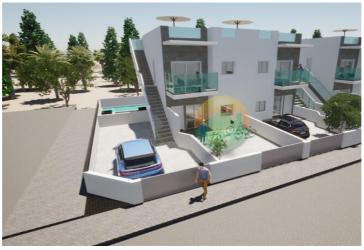

## 2 soverom Leilighet til salgs i Alamillo, Murcia 195.000€

NEW BUILD APARTMENTS For sale.... these fantastic new build GROUND FLOOR & TOP FLOOR apartments are located in the SILVER SEA residential complex. All of them are semi-detached and offer unobstructed sea and mountain views.Located in the Mar de Plata area, El Alamillo in Puerto de Mazarrón (Murcia), this spot is known as one of the most exclusive areas, situated 400 meters from Playa Negra and El Alamillo Beach, which has been awarded the Blue Flag. Three Ground floors: Each property has its own independent access through a private plot measuring 76.79m2, including a front terrace and a back patio. They also come with an individual parking space and the possibility to build a private swimming pool. The apartments have a constructed area of 58.50m2, a useful area of 47.00m2, and a porch of 4.50m2. The interior features a spacious living room with an open-plan kitchen, two double bedrooms with fitted wardrobes, and two complete bathrooms. Two are priced at €163.000 and the other ground floor available, priced at €195.000 also has an independent access through its own plot measuring 113.44m2 .The top floors have independent access through their own plots measuring 45.75m2 and each comes with an individual parking space. They have a constructed area of 60.50m2 with a usable area of 47.00m2 and a solarium terrace measuring 51.50m2. Two are priced at €169.900 and the other top floor available, priced at €189.000 also has an independent access through its own plot measuring 51.70m2. The apartments come with fully tiled bathrooms (toilet, sink, and shower), aluminum windows with double glazing (Climalit), pre-installation for ducted air conditioning for both cooling and heating, porcelain floors, lacquered white interior carpentry, and a modern fully fitted kitchen. The properties offer high-quality finishes and stunning sea views.COMPLETION: SPRING 2024