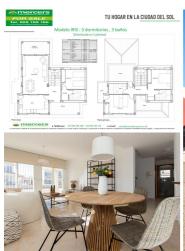

## 3 soverom Villa til salgs i Lorca, Murcia 220.000€

Take advantage of this offer now and be one of the first to acquire one of these beautiful detached villas. You can choose between 2, 3 and 4 bedrooms, distributed over one or two floors. The complex is called "Los Jardines de la Almenara" and is located on the RM-620 road, towards Pulpí, next to the Lorca-Águilas motorway. It has very easy access and is located close to all the amenities. In total, the complex will have more than 300 villas of which there are already 50 built and there are units still available. It will have a commercial area, private security for access control, a bike lane that will run through the entire urbanization and paddle tennis courts. Last houses already built are distributed in the 4 models indicated below, with plots of between 400 and 700 m2:A. Azalea model, on one level with 2 bedrooms and 2 bathrooms, and an area of 95 m2.B. Lavender model, on one level with 3 bedrooms and 2 bathrooms and an area of 112 m2.C. Iris model, on two levels with 3 bedrooms and 3 bathrooms and an area of 141 m2. D. Violet model, on two levels with 4 bedrooms and 3 bathrooms and an area of 155 m2. The photos of the property in this advert, is based on an Azalea model, which is distributed iwith a hallway, 2 double bedrooms (one of them with a dressing area), 2 complete bathrooms (one of them en suite), a spacious living room, a kitchen all open plan with the living room with the possibility of being closed off, porch, terrace, large garden and sun terrace. Characteristics and equipment: All the houses have fitted wardrobes in all the bedrooms, pre-installation of ducted air conditioning, pre-installation of radiators for heating, thermo-lacquered aluminium windows with Climalittype double glazing, interior oak doors, fully fitted bathrooms, stoneware floors and a security front door.Call us now and request a viewing of the complex. In addition, shortly, you will also have the opportunity to visit our show house. Some nearby cities and points of interest are as follows: Cities:- Lorca: 13 km (15 minutes)- Aguilas: 23 km (19 minutes)- Mazarrón: 35 km (37 minutes)- Totana: 45 km (35 minutes)Some points of interest:- Golf course "Lorca Golf Course": 5 km (10 minutes)- Golf course "Aguilón Golf": 37 km (30 minutes)- Murcia International Airport: 84 km (55 minutes)- Camposol Golf: 59 Km (45 minutes)- Sierra Espuña Park: 65 km (1 hour)- Nearest beaches: 23 km (19 minutes) "Parque Almonara" Shopping Contor, where you will find cinemae, howling allow, hypermarket, chops, +10.