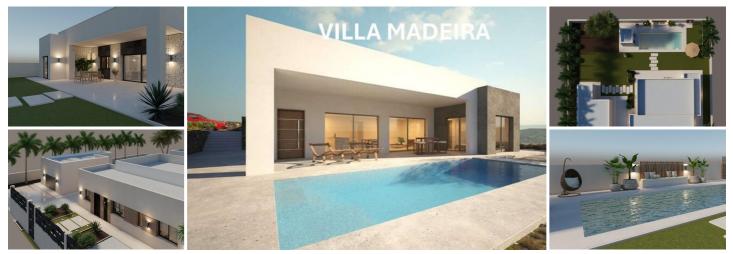

## 3 soverom Villa til salgs i Pinoso, Alicante 292.000€

BUILD YOUR OWN NEW BUILD DREAM VILLA IN THE SUN!!! 1.- STRUCTURE, FAÇADE AND ENCLOSURES.Foundation footings will be laid in accordance with the recommendations of the corresponding technical projects. The structure will be of one-way reinforced concrete with joists and vaults or reticular. Solarium with ceramic floor tiles or nontrafficable flat roofs (depending on the model) will be of the inverted type with slopes for the correct evacuation of water, thermal insulation and waterproofing, with a gravel surface finish. The external enclosure will be made of autoclaved aerated concrete blocks (Ytong) or thermo-clay block rendered with water-repellent mortar in a chamber. The exterior cladding will be made with single-layer mortar. The interior lining will be of ceramic brick or laminated plasterboard on a structure of galvanised steel profiles, with thermal insulation. The technical characteristics of the materials used and their correct installation on site provide the building with thermal and acoustic insulation that has an impact on the degree of comfort of the villa.2.- COATINGS AND FINISHES. 2.1.- GENERAL FLOORING OF THE HOUSEThere is a choice of top quality porcelain stoneware flooring in a wide variety of colours, up to 20€/m2.2.2-PAINTS AND FINISHESThe walls will be painted with top-quality smooth plastic paint in a choice of several neutral shades.2.3- ROOFSThe ceilings will be finished off with a continuous suspended false ceiling made of laminated plasterboard, except for the laundry room, where a suspended ceiling will be installed, made of smooth laminated plasterboard, for maintenance of installations. All horizontal surfaces shall be painted white.2.4- INTERIOR DIVISIONSThe interior distribution of the villa will be done with ceramic partition walls or laminated plasterboards. In wet rooms, the plasterboard panels shall be water-resistant.3.- KITCHENKitchen according to project, completely furnished with high quality furniture, melamine finish in homogeneous colour with surface texture. There will be different OPTIONS of finishes to choose from. The flooring in the kitchen will be the same as the general flooring in the rest of the house. The general walls will be painted in smooth plastic paint in the same colour as the rest of the house. The worktop, in quartz agglomerate (Silestone range 1) or national granite with different COLOUR OPTIONS to choose from. The single how stainless steel or rosin sink with drainer shall be inset and the mixer tan with swivel shout

- 🛏 3 soverom
- ♣ 10.000m<sup>2</sup> Tomtestørrelse
- Mains Electricity
- Double glazing
- Close to shops, restaurants, ...
- Mains Water

- 🖺 🛛 2 bad
- Svømmebasseng
- Electric Boiler
- Blinds
- Close to medical centre
- Close to sports facilities
- ✤ 169m<sup>2</sup> Bygg størrelse
- Close To Town And Amenities
- ✓ Log Burner/Fireplace
- Close to schools
- Septic Tank