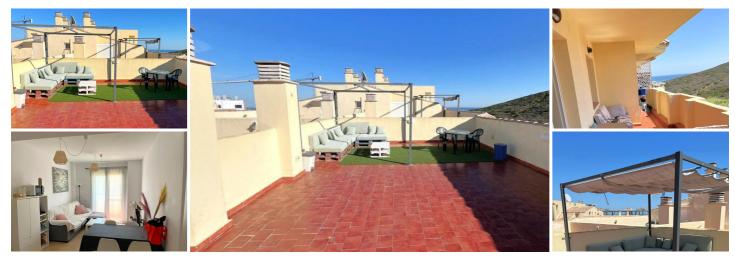

## 2 soverom Leilighet til salgs i Manilva, Málaga 209.000€

MAGNIFICENT 2-BEDROOM PENTHOUSE VERY CLOSE TO THE BEACH!! This apartment is located in an excellent location between Sabinillas and Sotogrande, both just a 5-minute drive away. The beach is 300 meters away, where you can enjoy the sea and long walks along the beautiful coastal path that connects the entire Costa del Sol. Supermarkets, shops, and restaurants are just a few minutes away by car. The property has a fantastic southwest orientation, with SEA AND MOUNTAIN VIEWS. The apartment has a living-dining room with access to a beautiful covered terrace and a fully equipped kitchen partially open to the living room. The apartment has 2 bedrooms with built-in wardrobes and 2 full bathrooms, one of them en suite. The property also has the convenience of a parking space included in the price, in addition to enjoying the communal gardens and pool. WE RECOMMEND A VIEWING!!