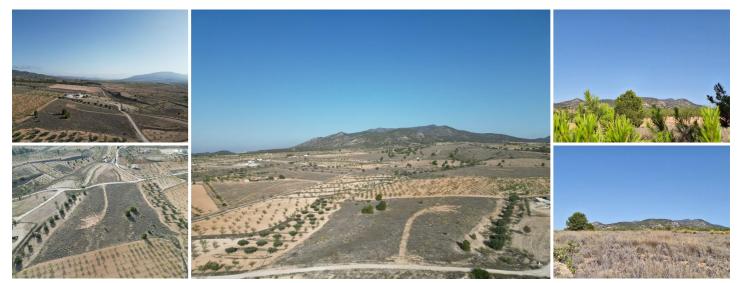

## Land til salgs i Pinoso, Alicante

49.500€

This beautiful 19,502 m<sup>2</sup> building plot is located right on the border between Alicante and Murcia, just a 5-minute drive from Pinoso. Here you will find all amenities such as stores, restaurants, bars, supermarkets, bodegas, banks and more.

The plot is situated in an elevated location, which provides stunning views of the mountains, the village of Pinoso and the surrounding almond plantations, which are annually in bloom with white and pink flowers.

There are possibilities to connect water and electricity. The plot is planted with some olive and almond trees. On the west side of the plot is the mountain Cierre del Carche, where you can enjoy beautiful hiking and mountain biking routes.