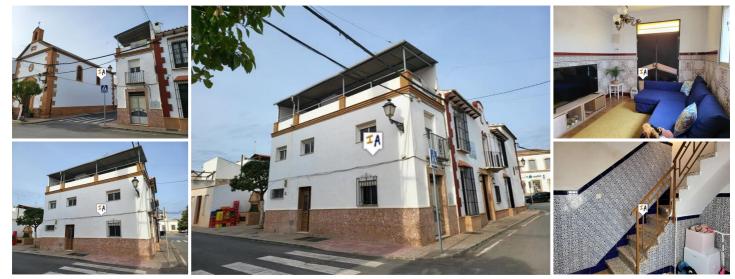

## 2 soverom Rekkehus til salgs i Bobadilla, Málaga

65.000€

This property is situated within the heart of the village Bobadilla de Estacion, close to all the local amenities the town has to offer including plenty of bars and local shops. The property is located on the corner of two streets giving plenty of access to on street parking. The side entrance opens in to a reception room with a small kitchenette on the left and shower room and to the right a good size living room. On the first floor there is a spacious landing which could be converted to a study area and two double bedrooms one to the front of the property with dual aspect windows and plenty of light and the second to the rear. The landing has a second stairwell that continues to lead to a private partially covered roof terrace which has plenty of space for dining or just relaxing and enjoying the views up and over the rooftops of Bobadilla.

🛤 2 soverom

♣ 32m<sup>2</sup> Tomtestørrelse

On Street Parking

1 baderomClose to AmenitiesPrivate Terrace

✤ 70m<sup>2</sup> Bygg størrelse

- Fitted Kitchen
- Spectacular views

Eiendom som markedsføres av Inland Andalucia