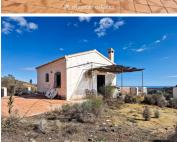

## 1 soverom Herregård til salgs i Los Gallardos, Almería 125.000€

Rustic Country House with Lovely Views and 10,000m<sup>2</sup> of Land – Near Los Gallardos, Almería, Andalusia.

Set in a peaceful countryside location, this simple 1-bedroom home offers panoramic views of the mountains, open countryside, and the sea in the distance. Located 6 km from Los Gallardos, where you'll find shops, supermarkets, pharmacy, and restaurants, the house is accessible via a 4.5 km asphalt road, with the final 1 km being a dirt track. The 10,000m<sup>2</sup> plot provides plenty of space to create an outdoor retreat while enjoying the natural surroundings.

Outside, the property has a spacious terrace with a simple wall and railings, ideal for outdoor dining while taking in the scenery. A bamboo-covered section provides shade, and there's potential to improve the outdoor space with additional shaded areas or seating. The house has mains electricity but no mains water—water can be delivered by truck which is quite common in this area. The coastal towns of Mojacar, Garrucha, and Vera Playa are just 20 km away, making this a great option for someone looking for a peaceful retreat with the possibility to add their own personal touches.