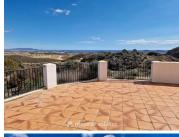

Outside, the property has a spacious terrace with a simple wall and railings, ideal for outdoor dining while taking in the scenery. A bamboo-covered section provides shade, and there's potential to improve the outdoor space with additional shaded areas or seating. The house has mains electricity but no mains water—water can be delivered by truck which is quite common in this area. The coastal towns of Mojacar, Garrucha, and Vera Playa are just 20 km away, making this a great option for someone looking for a peaceful retreat with the possibility to add their own personal touches.