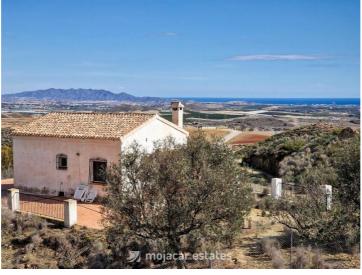

## 1 soverom Herregård til salgs i Los Gallardos, Almería 125.000€

Rustic Country House with Lovely Views and 10,000m<sup>2</sup> of Land – Near Los Gallardos, Almería, Andalusia.

Set in a peaceful countryside location, this simple 1-bedroom home offers panoramic views of the mountains, open countryside, and the sea in the distance. Located 6 km from Los Gallardos, where you'll find shops, supermarkets, pharmacy, and restaurants, the house is accessible via a 4.5 km asphalt road, with the final 1 km being a dirt track. The 10,000m<sup>2</sup> plot provides plenty of space to create an outdoor retreat while enjoying the natural surroundings.

Outside, the property has a spacious terrace with a simple wall and railings, ideal for outdoor dining while taking in the scenery. A bamboo-covered section provides shade, and there's potential to improve the outdoor space with additional shaded areas or seating. The house has mains electricity but no mains water—water can be delivered by truck which is quite common in this area. The coastal towns of Mojacar, Garrucha, and Vera Playa are just 20 km away, making this a great option for someone looking for a peaceful retreat with the possibility to add their own personal touches.