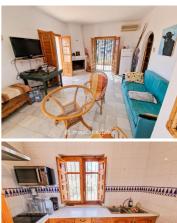

The house has a functional layout, with an open-plan living and dining area featuring a fireplace. The kitchen, separated by an archway, has wooden cabinets, white marble countertops, an electric hob, and a washing machine. The bedroom includes an en-suite bathroom with a bathtub and a window for ventilation. The property has wooden windows with interior shutters, security bars, and air conditioning (hot and cold). Three sets of doors open from the living area onto the surrounding terraces, offering different spots to enjoy the views.