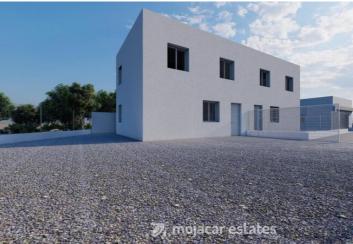

## Forretningseiendom til salgs i Vera, Almería 84.800€

Adaptable Warehouse with Plot For Sale in Vera Pueblo, Almería, Andalusia.

Versatile warehouse with excellent potential, located on the outskirts of Vera Pueblo, Almería. Set on a 200 m² plot, this spacious 122 m² property offers two floors and a non-trafficable roof. With a completed exterior finish and an open-plan interior, it provides a flexible canvas to suit a variety of uses, from business operations to a stylish office or even tourist flats, thanks to its industrial land classification.

The property is designed with convenience and adaptability in mind. The bright, open-plan layout allows you to fully customise the interior to your specific needs. Completed with high-quality white plasterwork, lacquered doors, and windows, the warehouse provides a clean and modern exterior finish ready to complement any design vision. Its spacious double floors ensure plenty of room for your professional or residential projects. There is the option to purchase the warehouse next door, which is also for sale. This would provide 244m2 of built area between the 2 warehouses and 440m2 of plot (see our ref. ME2992).