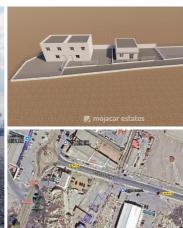

## Forretningseiendom til salgs i Vera, Almería 84.800€

Adaptable Warehouse with Plot For Sale in Vera Pueblo, Almería, Andalusia.

Versatile warehouse with excellent potential, located on the outskirts of Vera Pueblo, Almería. Set on a 200 m² plot, this spacious 122 m² property offers two floors and a non-trafficable roof. With a completed exterior finish and an open-plan interior, it provides a flexible canvas to suit a variety of uses, from business operations to a stylish office or even tourist flats, thanks to its industrial land classification.

The property is designed with convenience and adaptability in mind. The bright, open-plan layout allows you to fully customise the interior to your specific needs. Completed with high-quality white plasterwork, lacquered doors, and windows, the warehouse provides a clean and modern exterior finish ready to complement any design vision. Its spacious double floors ensure plenty of room for your professional or residential projects. There is the option to purchase the warehouse next door, which is also for sale. This would provide 244m2 of built area between the 2 warehouses and 440m2 of plot (see our ref. ME2992).