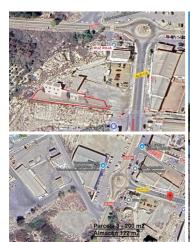

## Forretningseiendom til salgs i Vera, Almería 84.800€

Adaptable Warehouse with Plot For Sale in Vera Pueblo, Almería, Andalusia.

Versatile warehouse with excellent potential, located on the outskirts of Vera Pueblo, Almería. Set on a 200 m² plot, this spacious 122 m² property offers two floors and a non-trafficable roof. With a completed exterior finish and an open-plan interior, it provides a flexible canvas to suit a variety of uses, from business operations to a stylish office or even tourist flats, thanks to its industrial land classification.

Convenience meets practicality with this well-located property. Situated just minutes from essential services, including supermarkets, petrol stations, banks, and schools, the warehouse is also close to major transport links. The property benefits from distant sea views and is strategically positioned to offer easy access to Vera Pueblo's amenities. Whether for business or development, this is a fantastic opportunity to secure a versatile space in a prime location.

- Key Features: 122 m<sup>2</sup> open-plan warehouse on a 200 m<sup>2</sup> plot.
- Flexible Use: Ideal for a business, office, or tourist flat development.
- Interior Customization: Two floors with a non-trafficable roof, open plan interior