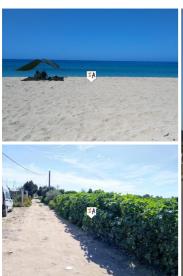

## Land til salgs i Vejer de la Frontera, Cádiz 535.000€

For full details on this property CLICK on the LINK http://www.inlandandalucia.com/propsearch.aspx? propertyref=PL309 Magnificent rustic corner plot with 8,090 m2 on El Palmar Beach in Vejer de la Frontera, in the province of Cadiz in Andalucia, Spain. Just 1 km from the sea with road access from the Camino de la Torre Nueva, it is currently used as arable land and has a flat topography and rectangular geometry. Located in the middle of the hamlet of El Palmar, 9 km south of the municipality of Vejer de la Frontera and 4 km from the urban centre of Conil de la Frontera. It is a rural area dedicated to agriculture and livestock that has developed in the last two decades as a privileged area for tourists due to its wide beaches, its gastronomic and hospitality that it offers. It is also a must-see destination for surf lovers. It has shops selling crafts and clothing, a wide and varied range of pubs and terraces for adults and recreational areas for children. The Vejer de la Frontera Town Hall is drafting the Urban Action Plans for its orderly development.