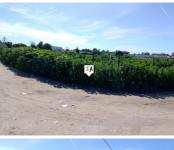

## Land til salgs i Vejer de la Frontera, Cádiz 535.000€

For full details on this property CLICK on the LINK http://www.inlandandalucia.com/propsearch.aspx? propertyref=PL309 Magnificent rustic corner plot with 8,090 m2 on El Palmar Beach in Vejer de la Frontera, in the province of Cadiz in Andalucia, Spain. Just 1 km from the sea with road access from the Camino de la Torre Nueva, it is currently used as arable land and has a flat topography and rectangular geometry. Located in the middle of the hamlet of El Palmar, 9 km south of the municipality of Vejer de la Frontera and 4 km from the urban centre of Conil de la Frontera. It is a rural area dedicated to agriculture and livestock that has developed in the last two decades as a privileged area for tourists due to its wide beaches, its gastronomic and hospitality that it offers. It is also a must-see destination for surf lovers. It has shops selling crafts and clothing, a wide and varied range of pubs and terraces for adults and recreational areas for children. The Vejer de la Frontera Town Hall is drafting the Urban Action Plans for its orderly development.