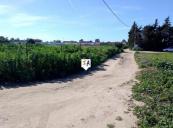

## Land til salgs i Vejer de la Frontera, Cádiz 535.000€

For full details on this property CLICK on the LINK http://www.inlandandalucia.com/propsearch.aspx? propertyref=PL309 Magnificent rustic corner plot with 8,090 m2 on El Palmar Beach in Vejer de la Frontera, in the province of Cadiz in Andalucia, Spain. Just 1 km from the sea with road access from the Camino de la Torre Nueva, it is currently used as arable land and has a flat topography and rectangular geometry. Located in the middle of the hamlet of El Palmar, 9 km south of the municipality of Vejer de la Frontera and 4 km from the urban centre of Conil de la Frontera. It is a rural area dedicated to agriculture and livestock that has developed in the last two decades as a privileged area for tourists due to its wide beaches, its gastronomic and hospitality that it offers. It is also a must-see destination for surf lovers. It has shops selling crafts and clothing, a wide and varied range of pubs and terraces for adults and recreational areas for children. The Vejer de la Frontera Town Hall is drafting the Urban Action Plans for its orderly development.