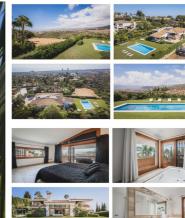

## 7 soverom Villa til salgs i Marbella, Málaga 2.500.000€

MODERN DESIGN VILLA IN THE PRESTIGIOUS HACIENDA LAS CHAPAS WITH SOUTH WEST ORIENTATION

This is a new listing on the market, a grand design villa with open views to the mountains and sea views from the top floor. Although it was built in 2002 it has avantgarde

architecture design features which makes this a very unique and stylish property.

As you enter the property you will find and ample off-street parking for 8 cars, as well as covered garage for 2 cars and mature gardens surrounding the parking area.

Waling into the property through its large hugh entrance door, you encounter a contemporarty stair case with marble steps and a glass balustrade which leads you to the ample

bedroom areas on the top floor, all with direct access to private covered terraces enjoying fantastic sea and mountain views.

Down in the ground floor area, you will find a seperate large dinning room area with glass separation from the formal lounge with vaulted ceilings, floor to ceiling windos and a slow

burning fire place. Coming out of the lounge area leads you to an outdoor bbq area and nice flat plot with a 6 x 12 heated pool and electric awnings.

There are private security cameras thoughout the whole property and sensored perimetral alarm connected to the 24 hour mobile security from one of the most exclusive areas of

Marbella East - Hacienda Las Chapas. There is also the possibility to purchase with the villa an adjoining plot of 2300 m2 to build another villa or guest house.