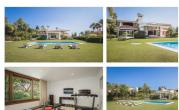

## 7 soverom Villa til salgs i Marbella, Málaga 2.500.000€

MODERN DESIGN VILLA IN THE PRESTIGIOUS HACIENDA LAS CHAPAS WITH SOUTH WEST ORIENTATION

This is a new listing on the market, a grand design villa with open views to the mountains and sea views from the top floor. Although it was built in 2002 it has avantgarde

Down in the ground floor area, you will find a seperate large dinning room area with glass separation from the formal lounge with vaulted ceilings, floor to ceiling windos and a slow

burning fire place. Coming out of the lounge area leads you to an outdoor bbq area and nice flat plot with a 6 x 12 heated pool and electric awnings.