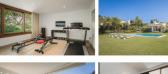

Down in the ground floor area, you will find a seperate large dinning room area with glass separation from the formal lounge with vaulted ceilings, floor to ceiling windos and a slow

burning fire place. Coming out of the lounge area leads you to an outdoor bbq area and nice flat plot with a 6 x 12 heated pool and electric awnings.

South-west orientation

2 parking spaces

✓ Mountainside

Gym

Security service 24h

Mountain view

✓ Electric blinds