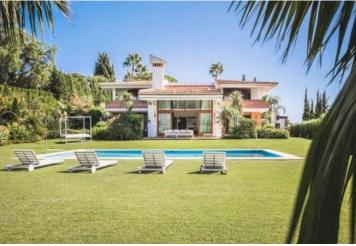

## 7 soverom Villa til salgs i Marbella, Málaga 2.500.000€

MODERN DESIGN VILLA IN THE PRESTIGIOUS HACIENDA LAS CHAPAS WITH SOUTH WEST ORIENTATION

This is a new listing on the market, a grand design villa with open views to the mountains and sea views from the top floor. Although it was built in 2002 it has avantgarde

Down in the ground floor area, you will find a seperate large dinning room area with glass separation from the formal lounge with vaulted ceilings, floor to ceiling windos and a slow

burning fire place. Coming out of the lounge area leads you to an outdoor bbq area and nice flat plot with a 6 x 12 heated pool and electric awnings.