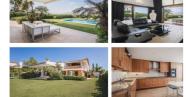

architecture design features which makes this a very unique and stylish property.

As you enter the property you will find and ample off-street parking for 8 cars, as well as covered garage for 2 cars and mature gardens surrounding the parking area.

Down in the ground floor area, you will find a seperate large dinning room area with glass separation from the formal lounge with vaulted ceilings, floor to ceiling windos and a slow

burning fire place. Coming out of the lounge area leads you to an outdoor bbq area and nice flat plot with a 6 x 12 heated pool and electric awnings.