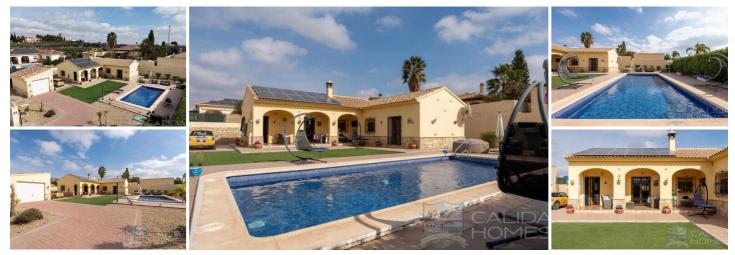

## 3 soverom Villa til salgs i Arboleas, Almería 274.950€

Villa Mosaic An Immaculate, beautifully appointed and stylish 3 bed, 2 bath villa within 963 mtr walled and gated gardens accessed via electric gates. With 10mtr. x 5mtr heated pool, large garage, wonderful arch fronted covered porch, solar power system, within walking distance of Arboleas centre in the desirable El Prado community.

The villa over a single floor affords approx 155 mtrs of living space. Via the wonderful arch fronted and shaded porch/relaxation area you enter the modern kitchen with ample cupboards and worktops, built in oven and microwave, gas hob and extractor. This leads into the good-sized lounge with lovely Spanish floor tiles, air conditioning unit and two ceiling fans. An attractive log burner for the winter months completes this lovely room. Double patio doors with fly screens lead to the outside terrace poolside.

To the left of the lounge is a double bedroom with fitted wardrobes and ceiling fan. A hallway leads to the family bathroom with bath, wc, bidet, sink with vanity unit, and mirror with lights. There is second double bedroom with fitted wardrobes and ceiling fan. At the bottom of the hallway is the master bedroom with fitted wardrobes, air conditioning unit and ceiling fan, and an en-suite bathroom with walk-in shower, wc, sink and mirror with lights. Double doors lead out to the terrace and poolside.

The property benefits from extensive solar power, making huge savings on bills, two routers for broadband – 1000meg and two log stores,

The 963 mtr gardens, designed with low maintenance in mind are accessed via electric gates, or pedestrian gate onto a sweeping driveway which in turn leads to a single garage with remote control door and side door entrance. Tucked discreatly behind this you have a secure dog run