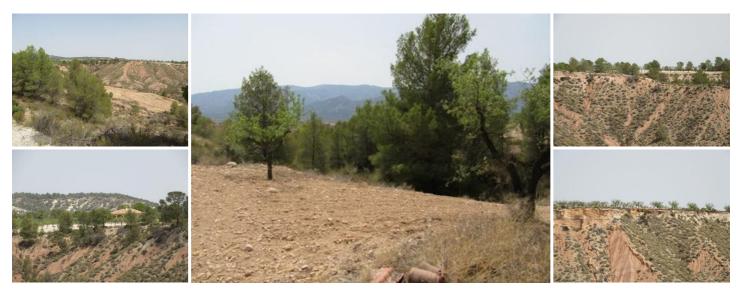

## Land til salgs i Murcia, Murcia 45.000€

Overlooking the Espuna National Park, the plot is approximately 12 kilometeres from Pliego near Mula. The plot is set on a plateau of which there are three approximately 55,000 square metres set amongst Almond and Pine trees with stunning views to the mountains and valley. A septic tank has already been installed, water and electric can be connected nearby. Plot one has already been constructed with all main services. On our plot a caravan is presently on one as is a block built store which will remain on site. Please see within our photos one of the neighbouring properties that has already been constructed to the building size specified.