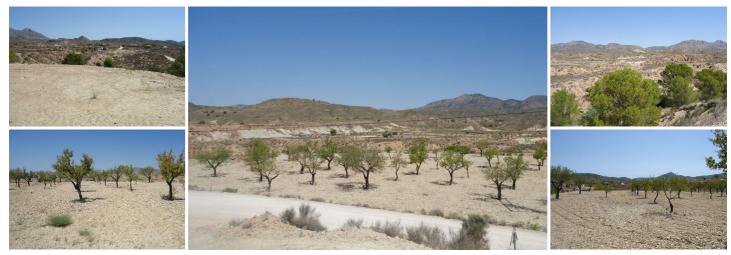

## Land til salgs i Abanilla, Murcia 26.900€

Spacious 8,424 m<sup>2</sup> buildable plot in El Tollé, Abanilla, with the possibility of water and electricity connections. The land is planted with almond trees and pines, offering a natural and peaceful setting.Located next to a public road for easy access, the property also features panoramic views, making it an excellent option for building a home or developing a personal project. If you liked this property, do not hesitate to contact us to organize a visit, we will be happy to help you!