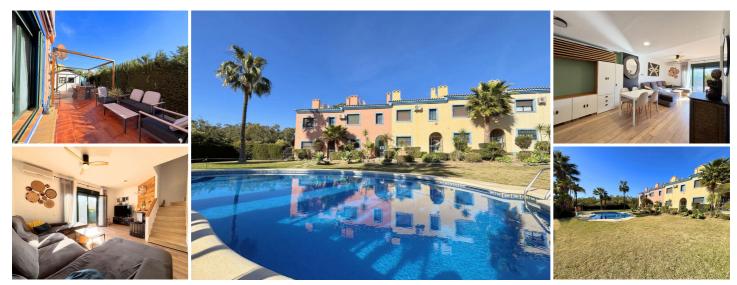

## 3 soverom Rekkehus til salgs i La Duquesa, Málaga 330.000€

BEAUTIFUL TOWNHOUSE ON THE COSTA DEL SOL: LUXURY AND COMFORT JUST STEPS FROM THE BEACH Discover an exceptional property in one of the most sought-after areas of the Costa del Sol. This charming townhouse, located just 5 minutes from the beach, offers the perfect combination of comfort, luxury, and well-being. Only 20 minutes from Sotogrande and an hour from Malaga airport, you will have easy access to the best of the region. With 3 spacious bedrooms and 3 bathrooms, this home is in excellent condition, recently renovated with high-quality materials that give it a modern and sophisticated touch. The architectural design creates bright and welcoming spaces, where every detail has been thoughtfully considered to ensure maximum comfort. The south-facing orientation ensures plenty of natural light throughout the day, creating a warm and relaxing atmosphere. The house features a large 140 m<sup>2</sup> terrace, perfect for enjoying the outdoors in your own private space. The communal garden and pool also provide the ideal setting for relaxation, while the shared areas offer a peaceful and well-maintained environment. Among the notable extras, you will find a reinforced door and a wood stove, perfect for ensuring security and comfort. The tilt-and-turn windows with thermal break guarantee excellent energy efficiency. Additionally, the new appliances and wooden floors add a modern and functional style. Just a few steps from bus stops, leisure areas, and schools, this townhouse is an excellent choice for those seeking comfort and quality of life in an enviable location. Ideal for families, couples, or professionals looking for a spacious home with all the amenities and close to the beach. It is also perfect for those interested in a high-quality property that offers excellent long-term profitability.